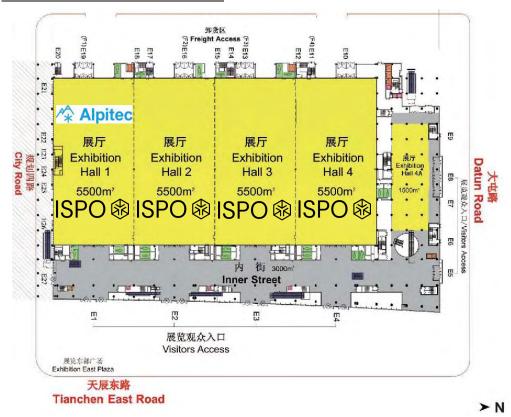

prox. 30 minutes.                                                                                                                                                                               |  |
| 天安门广场<br>Tiananmen Square                           | 13 公里/13km | 地铁 1号线国贸站换乘 10 号线, 北土城站换乘 8 号线至奥林匹克公园站下车 H<br>口出站; 乘出租车约 50 分钟车程。<br>By subway Line 1 then transfer to Line 10 at Guomao station, to Line 8 at<br>Beitucheng station, and get out at Exit H of Olympic Green station. By<br>taxi, it will take 50 minutes.                                                                                                                         |  |



# How to Get There (CONT'D)

# BEIJING METRO MAP





# How to Get There (CONT'D)





### **VENUE SITEMAP**

### 1<sup>ST</sup> FLOOR IN EXHIBITION AREA



### **GROUND FLOOR IN EXHIBITION AREA**