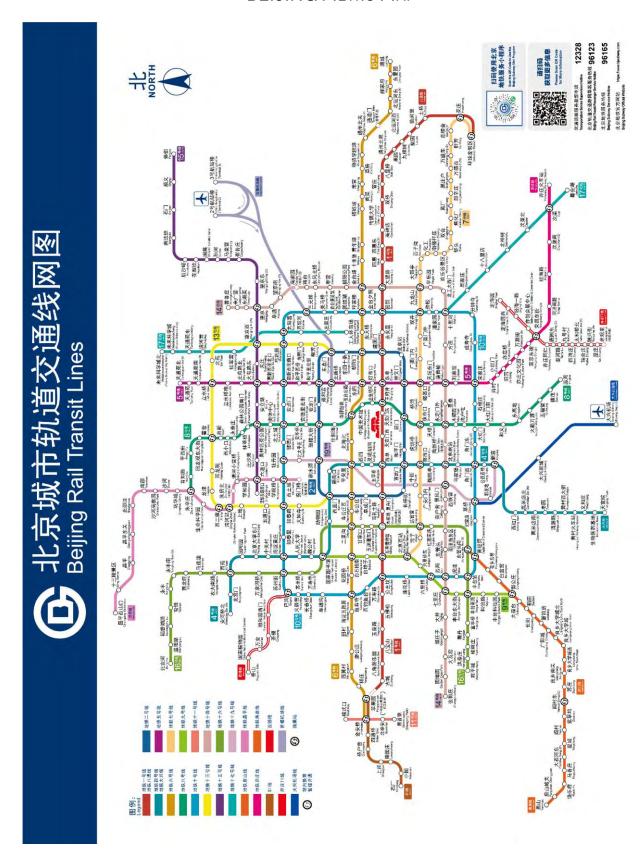

### **VENUE SITEMAP**

### 1<sup>ST</sup> FLOOR IN EXHIBITION AREA

### **GROUND FLOOR IN EXHIBITION AREA**