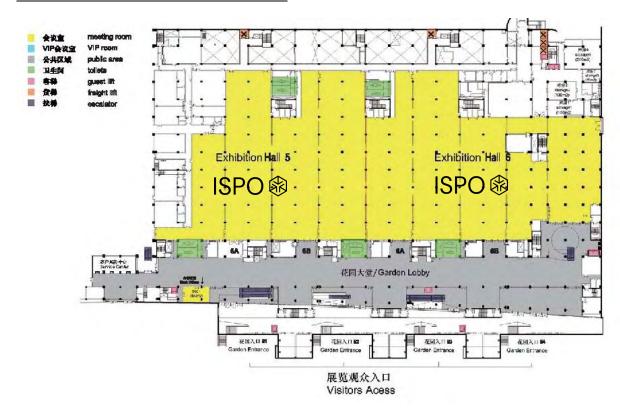

|  |
| 天安门广场<br>Tiananmen Square                           | 13 公里/13km | 地铁 1号线国贸站换乘 10 号线, 北土城站换乘 8 号线至奥林匹克公园站下车 H<br>口出站; 乘出租车约 50 分钟车程。<br>By subway Line 1 then transfer to Line 10 at Guomao station, to Line 8 at<br>Beitucheng station, and get out at Exit H of Olympic Green station. By<br>taxi, it will take 50 minutes.                                                                                                                         |  |



# How to Get There (CONT'D)

# BEIJING METRO MAP





# How to Get There (CONT'D)





### **VENUE SITEMAP**

### 1<sup>ST</sup> FLOOR IN EXHIBITION AREA



### **GROUND FLOOR IN EXHIBITION AREA**