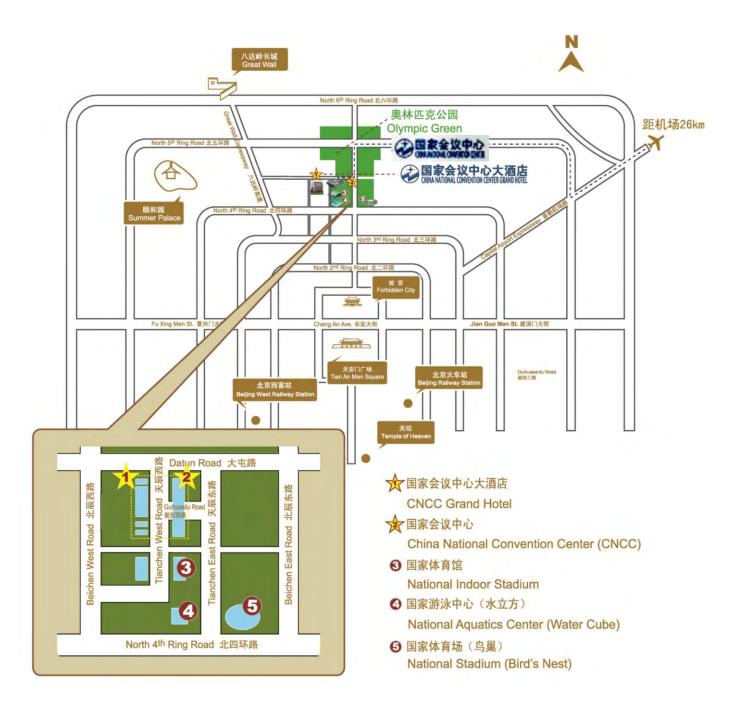

Restaurant<br>231 Huizhong North Road (near Beichen East Road),<br>Chaoyang District                                  | +86-(0)10-6496 9836 |  |
|                                           | Courtyard Manor<br>No. 203, Huizhong Li, Datun Road, Chaoyang District                                                             | +86-(0)10-64925549  |  |
|                                           | Juqi Restaurant<br>5 <sup>th</sup> Floor, 1 <sup>th</sup> Building, No. 8 Beichen East Road,<br>Chaoyang District                  | +86-186-0000 7205   |  |
|                                           |                                                                                                                                    |                     |  |



## How to Get There

### **ROUTE MAP**





# How to Get There (cont'd)

# ROUTE GUIDE

| 起点                                                  | 距酒店距离      | 交通方式                                                                                                                                                                                                                                                                                                                                                                               |  |
|-----------------------------------------------------|------------|-----------------------------------------------------------------------------------------------------------------------------------------------------------------------------------------------------------------------------------------------